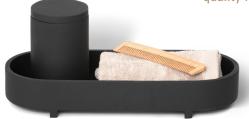

## functional amenity tray

#### **Features**

- unique rounded design, available in white marble and black
- with small feet, very functional in wet spaces
- · perfect for organizing amenities
- part of our Mix & Match collection, create the best suitable set for your bathroom
- made from high quality resin; water repellant and easy to clean

#### **Product Numbers**

6322 Monti amenity tray

white marble

6323 Monti amenity tray

black