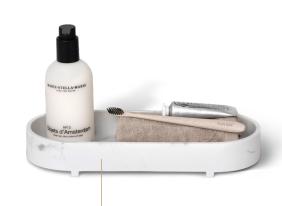

## functional amenity tray

#### **Features**

- unique rounded design, available in white marble and black
- with small feet, very functional in wet spaces
- · perfect for organizing amenities
- part of our Mix & Match collection, create the best suitable set for your bathroom
- made from high quality resin; water repellant and easy to clean

#### **Product Numbers**

6322 Monti amenity tray

white marble

6323 Monti amenity tray

black